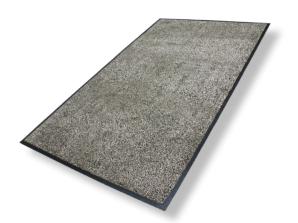

Action Mats are ideal for soaking up contaminants such as hydraulic fluid, coolant, water, condensation, oils, and solvents.

- Constructed with highly-absorbent cotton yarn (20 ounces per square yard)
- Nitrile rubber backing and borders provide excellent slip-resistance and are grease/oil proof
- Commercially launderable
- Available with choice of 52-mil, 65-mil, or 90-mil rubber with smooth or universal cleated

## **Action<sup>™</sup> Mats**

**Absorbent Mats • Indoor** 

| Product No. 80 |            |                 |
|----------------|------------|-----------------|
| Size (ft.)     | Size (in.) | Product Weight* |
| 2' x 3'        | 24" x 35"  | 3lbs.           |
| 3' x 4'        | 35" x 47"  | 5.7lbs.         |
| 3' x 5'        | 35" x 59"  | 6.7lbs.         |
| 3' x 10'       | 35" x 119" | 14.3lbs.        |
| 4' x 6'        | 45" x 69"  | 10lbs.          |
| 4' x 8'        | 45" x 95"  | 15.7lbs.        |