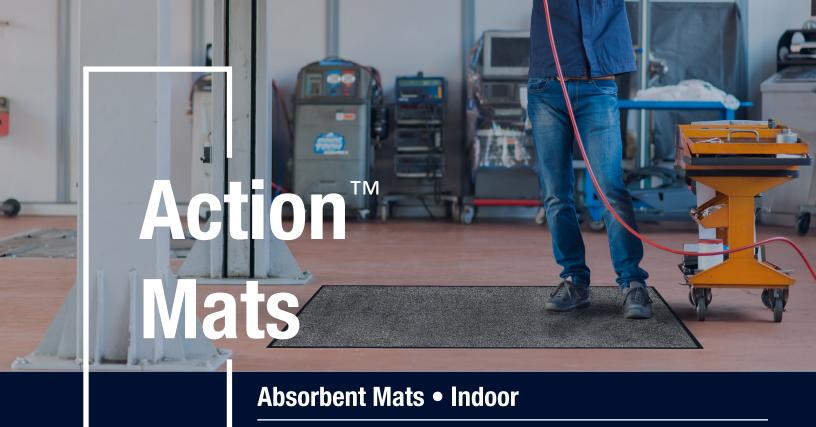

## **Action<sup>™</sup> Mats**

**Absorbent Mats • Indoor** 

| Product No. 80 |            |                 |
|----------------|------------|-----------------|
| Size (ft.)     | Size (in.) | Product Weight* |
| 2' x 3'        | 24" x 35"  | 3lbs.           |
| 3' x 4'        | 35" x 47"  | 5.7lbs.         |
| 3' x 5'        | 35" x 59"  | 6.7lbs.         |
| 3' x 10'       | 35" x 119" | 14.3lbs.        |
| 4' x 6'        | 45" x 69"  | 10lbs.          |
| 4' x 8'        | 45" x 95"  | 15.7lbs.        |

Action Mats are ideal for soaking up contaminants such as hydraulic fluid, coolant, water, condensation, oils, and solvents.

- Constructed with highly-absorbent cotton yarn (20 ounces per square yard)
- Nitrile rubber backing and borders provide excellent slip-resistance and are grease/oil proof
- Commercially launderable
- Available with choice of 52-mil, 65-mil, or 90-mil rubber with smooth or universal cleated