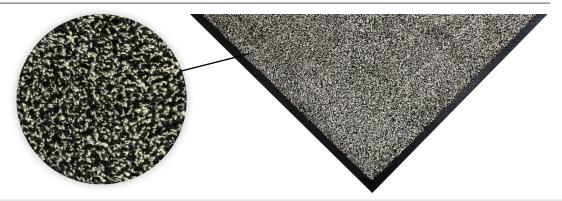

**Woven cotton duck fabric** Provides excellent absorbency

Action Mats are ideal for soaking up contaminants such as hydraulic fluid, coolant, water, condensation, oils, and solvents.

- Constructed with highly-absorbent cotton yarn (20 ounces per square yard)
- Nitrile rubber backing and borders provide excellent slip-resistance and are grease/oil proof
- Commercially launderable
- Available with choice of 52-mil, 65-mil, or 90-mil rubber with smooth or universal cleated