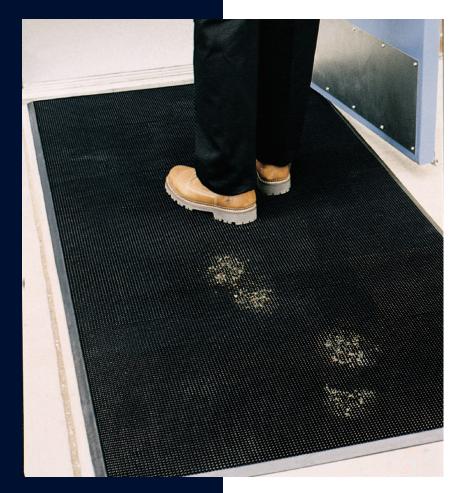

## **Scraper Mats • Outdoor**

Flex Tip mats feature thousands of finger-like tips designed to scrape dirt from shoes.

- $\bullet$  Clean -2,000 finger-like tips per square foot effectively remove dirt while deep wells hold it to minimize tracking
- Safe OSHA-compliant beveled edges ensure a safe transition from floor to mat
- Comfortable Finger-like tips provide excellent anti-fatigue qualities
- Easy to Clean Flexible design ensures easy handling and cleaning (shake off soil and hose off)
- 5/8" thick natural rubber construction makes this a substantial mat that is unlikely to move, even with heavy winds

## Thousands of finger-like tips Effectively removes dirt & minimizes tracking