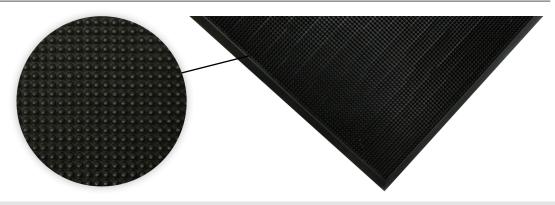

## **Scraper Mats • Outdoor**

Flex Tip mats feature thousands of finger-like tips designed to scrape dirt from shoes.

- $\bullet$  Clean -2,000 finger-like tips per square foot effectively remove dirt while deep wells hold it to minimize tracking
- Safe OSHA-compliant beveled edges ensure a safe transition from floor to mat
- Comfortable Finger-like tips provide excellent anti-fatigue qualities
- Easy to Clean Flexible design ensures easy handling and cleaning (shake off soil and hose off)
- 5/8" thick natural rubber construction makes this a substantial mat that is unlikely to move, even with heavy winds

## Thousands of finger-like tips Effectively removes dirt & minimizes tracking