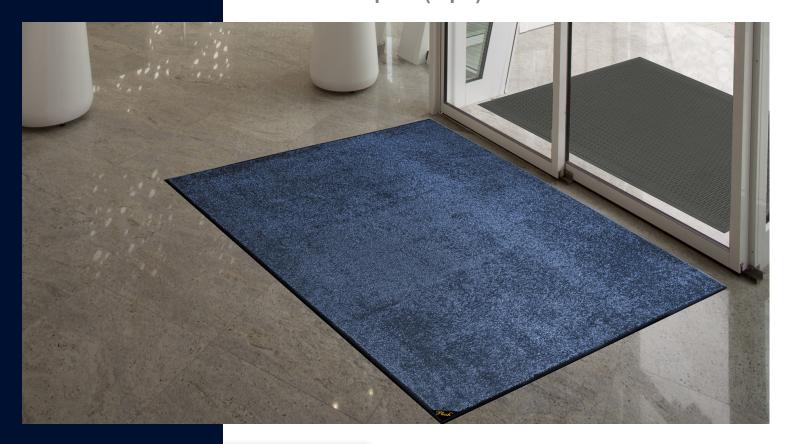

## **Carpeted (Wiper) Mats • Indoor**

Plush mats feature a thick, plush carpet pile designed to absorb more moisture than standard mats.

- Superior Moisture & Dust Control Heavier carpet pile absorbs and retains 50% more moisture and dust than standard mats
- **Resilient** High-twist, heat-set nylon resists crushing to better trap dirt and extend the useful life of the mat
- Fade Resistant Solution-dyed nylon won't fade in sunlight or with repeated washing; impervious to bleach
- Safe Certified high-traction by the National Floor Safety Institute (NFSI)
- Commercially launderable
- Available in 8 color options on durable 48-mil nitrile rubber with two backing options (smooth or cleated) to ensure the mat stays in place on your floor