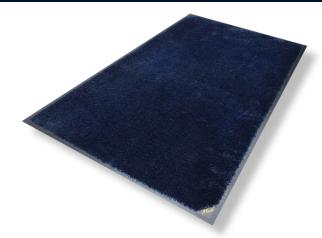

## **Carpeted (Wiper) Mats • Indoor**

Plush mats feature a thick, plush carpet pile designed to absorb more moisture than standard mats.

- Superior Moisture & Dust Control Heavier carpet pile absorbs and retains 50% more moisture and dust than standard mats
- **Resilient** High-twist, heat-set nylon resists crushing to better trap dirt and extend the useful life of the mat
- Fade Resistant Solution-dyed nylon won't fade in sunlight or with repeated washing; impervious to bleach
- Safe Certified high-traction by the National Floor Safety Institute (NFSI)
- Commercially launderable
- Available in 8 color options on durable 48-mil nitrile rubber with two backing options (smooth or cleated) to ensure the mat stays in place on your floor