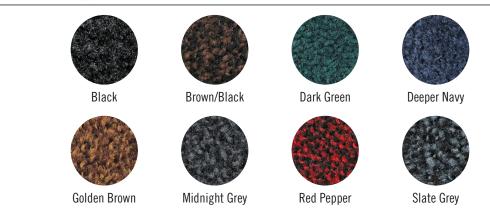

## **Carpeted (Wiper) Mats • Indoor**

Plush mats feature a thick, plush carpet pile designed to absorb more moisture than standard mats.

- Superior Moisture & Dust Control Heavier carpet pile absorbs and retains 50% more moisture and dust than standard mats
- **Resilient** High-twist, heat-set nylon resists crushing to better trap dirt and extend the useful life of the mat
- Fade Resistant Solution-dyed nylon won't fade in sunlight or with repeated washing; impervious to bleach
- Safe Certified high-traction by the National Floor Safety Institute (NFSI)
- Commercially launderable
- Available in 8 color options on durable 48-mil nitrile rubber with two backing options (smooth or cleated) to ensure the mat stays in place on your floor