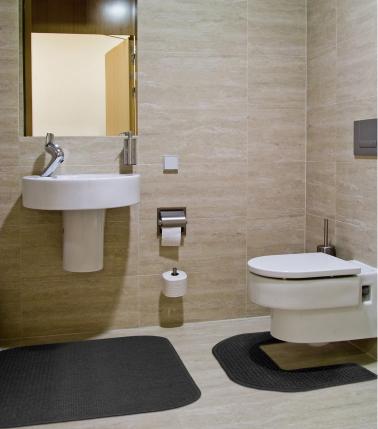

• Clean & Sanitary – Water dam border traps liquids, keeping floors dry while the bi-level surface ensures liquids remain beneath foot level to keep shoes dry and minimize tracking

- Eco-Friendly Fabric surface is constructed from PET, an eco-friendly fabric that dissipates moisture and dries quickly
- Odor Resistant Fabric is anti-microbially treated for lifetime protection from odor-causing bacteria
- Fade & Bleach Resistant Eco-friendly PET fabric provides superior color-fastness and is impervious to bleach
- **Commercially launderable** Designed for long-term use with regular laundry service
- Available in 3 thoughtfully designed sizes for placement in front of urinals. commodes, and sinks

## **Restroom Service Mats**

Specialty Mats • Indoor

Product No. 4067 (sink mat) Product No. 4068 (commode mat) Product No. 4069 (urinal mat)

| Mat Type | Size      | Product Weight |
|----------|-----------|----------------|
| Sink     | 3' x 5'   | 6 lbs.         |
| Commode  | 22" x 22" | 1.4 lbs.       |
| Urinal   | 20" x 17" | 1.2 lbs.       |
|          |           |                |