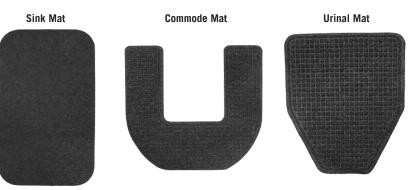

## **Restroom Service Mats**

Specialty Mats • Indoor

Product No. 4067 (sink mat) Product No. 4068 (commode mat) Product No. 4069 (urinal mat)

| Mat Type | Size      | Product Weight |
|----------|-----------|----------------|
| Sink     | 3' x 5'   | 6 lbs.         |
| Commode  | 22" x 22" | 1.4 lbs.       |
| Urinal   | 20" x 17" | 1.2 lbs.       |
|          |           |                |