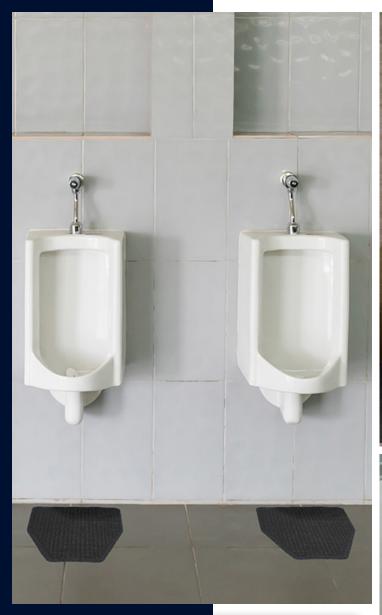

• Clean & Sanitary – Water dam border traps liquids, keeping floors dry while the bi-level surface ensures liquids remain beneath foot level to keep shoes dry and minimize tracking

- Eco-Friendly Fabric surface is constructed from PET, an eco-friendly fabric that dissipates moisture and dries quickly
- Odor Resistant Fabric is anti-microbially treated for lifetime protection from odor-causing bacteria
- Fade & Bleach Resistant Eco-friendly PET fabric provides superior color-fastness and is impervious to bleach
- **Commercially launderable** Designed for long-term use with regular laundry service
- Available in 3 thoughtfully designed sizes for placement in front of urinals. commodes, and sinks

## **Restroom Service Mats**

Specialty Mats • Indoor

Product No. 4067 (sink mat) Product No. 4068 (commode mat) Product No. 4069 (urinal mat)

| Mat Type | Size      | Product Weight |
|----------|-----------|----------------|
| Sink     | 3' x 5'   | 6 lbs.         |
| Commode  | 22" x 22" | 1.4 lbs.       |
| Urinal   | 20" x 17" | 1.2 lbs.       |
|          |           |                |