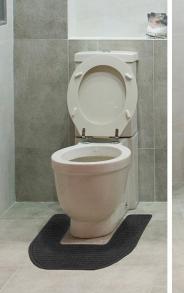

## **Restroom Service Mats**

Sink Mat

## **Restroom Service Mats**

Specialty Mats • Indoor

Product No. 4067 (sink mat) Product No. 4068 (commode mat) Product No. 4069 (urinal mat)

| Mat Type | Size      | Product Weight |
|----------|-----------|----------------|
| Sink     | 3' x 5'   | 6 lbs.         |
| Commode  | 22" x 22" | 1.4 lbs.       |
| Urinal   | 20" x 17" | 1.2 lbs.       |
|          |           |                |