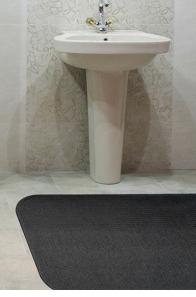

## **Restroom Service Mats**

Sink Mat

## **Restroom Service Mats**

Specialty Mats • Indoor

Product No. 4067 (sink mat) Product No. 4068 (commode mat) Product No. 4069 (urinal mat)

| Mat Type | Size      | Product Weight |
|----------|-----------|----------------|
| Sink     | 3' x 5'   | 6 lbs.         |
| Commode  | 22" x 22" | 1.4 lbs.       |
| Urinal   | 20" x 17" | 1.2 lbs.       |
|          |           |                |