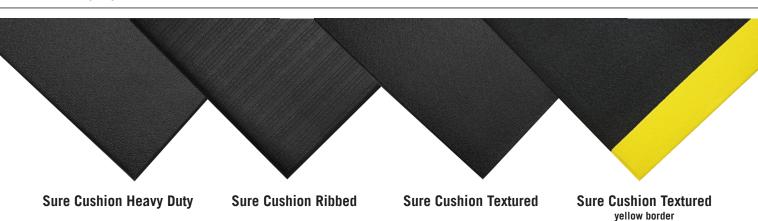

## **Anti-Fatigue Mats • Indoor**

Sure Cushion mats are designed to provide floor protection and ergonomic benefits in dry environments.

- Sure Cushion Ribbed mats feature 3/8-inch ribbed PVC foam
- Sure Cushion Textured mats feature 3/8-inch textured PVC foam; available in solid charcoal or charcoal with yellow borders on two sides
- Sure Cushion Heavy Duty mats feature 1/2-inch PVC foam with beveled edges to provide a safe transition from the floor to the mat

**Sure Cushion Heavy Duty** 