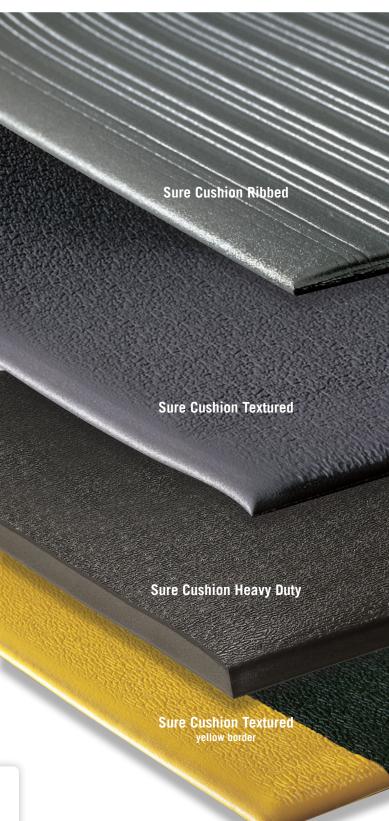

## **Anti-Fatigue Mats • Indoor**

Sure Cushion mats are designed to provide floor protection and ergonomic benefits in dry environments.

- Sure Cushion Ribbed mats feature 3/8-inch ribbed PVC foam
- Sure Cushion Textured mats feature 3/8-inch textured PVC foam; available in solid charcoal or charcoal with yellow borders on two sides
- Sure Cushion Heavy Duty mats feature 1/2-inch PVC foam with beveled edges to provide a safe transition from the floor to the mat

## **Sure Cushion Mats**

**Anti-Fatigue Mats • Indoor** 

| Product No. 415 - Sure Cushion Ribbed                                                          |                |
|------------------------------------------------------------------------------------------------|----------------|
| Size                                                                                           | Product Weight |
| 2' x 60'                                                                                       | 83 lbs.        |
| 3' x 60'                                                                                       | 124 lbs.       |
| 4' x 60'                                                                                       | 166 lbs.       |
| Product No. 425 - Sure Cushion Texture  Product No. 427 - Sure Cushion Texture (yellow border) |                |
| Size                                                                                           | Product Weight |
| 3' x 60'                                                                                       | 124 lbs.       |
| Product No. 428 - Sure Cushion Heavy Duty                                                      |                |
| Size                                                                                           | Product Weight |
| 3' x 60'                                                                                       | 180 lbs.       |
|                                                                                                |                |