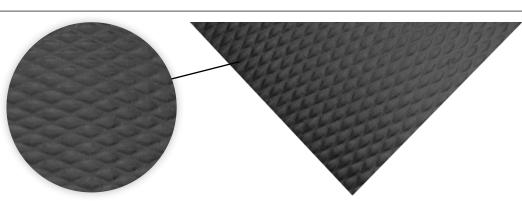

- Slip-Resistant & Safe Certified high-traction by the National Floor Safety Institute (NFSI)
- Durable 1/8" solid nitrile rubber provides years of service life and will not crack or curl
- **Versatile** Grease/oil proof; chemical resistant; welding safe
- ESD rating of electrically conductive

Solid nitrile rubber provides years of service life and will not crack or curl