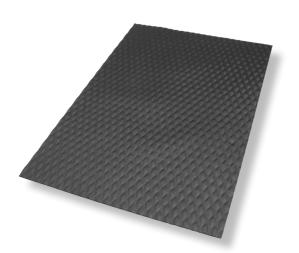

- Slip-Resistant & Safe Certified high-traction by the National Floor Safety Institute (NFSI)
- Durable 1/8" solid nitrile rubber provides years of service life and will not crack or curl
- **Versatile** Grease/oil proof; chemical resistant; welding safe
- ESD rating of electrically conductive

Solid nitrile rubber provides years of service life and will not crack or curl