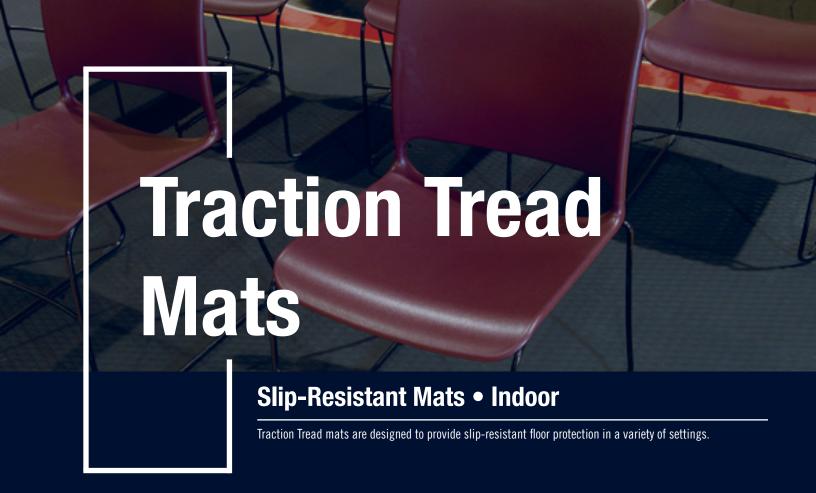

## **Traction Tread Mats**

**Slip-Resistant Mats • Indoor** 

| Product No. 50 |            |                 |
|----------------|------------|-----------------|
| Size (ft.)     | Size (in.) | Product Weight* |
| 2' x 3'        | 23" x 32"  | 4.7 lbs.        |
| 3' x 5'        | 32" x 58"  | 11.6 lbs.       |
| 3' x 9'        | 32" x 108" | 20.9 lbs.       |
| 3' x 12'       | 32" x 143" | 27.9 lbs.       |
| 4' x 6'        | 46" x 70"  | 18.7 lbs.       |
| 4' x 9'        | 46" x 108" | 28 lbs.         |
| 4' x 12'       | 46" x 143" | 37.4 lbs.       |