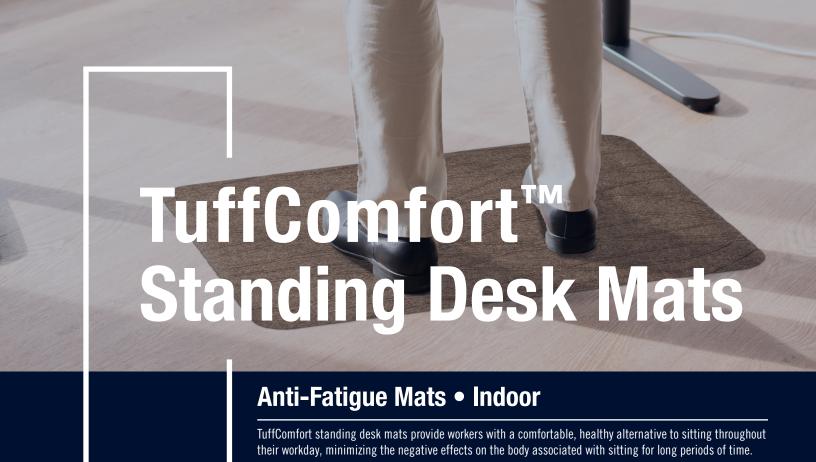

## **TuffComfort™ Standing Desk Mats**

**Anti-Fatigue Mats • Indoor** 

| Product No. 5230 |                |
|------------------|----------------|
| Size (in.)       | Product Weight |
| 21.75" x 31.75"  | 5 lbs.         |
|                  |                |