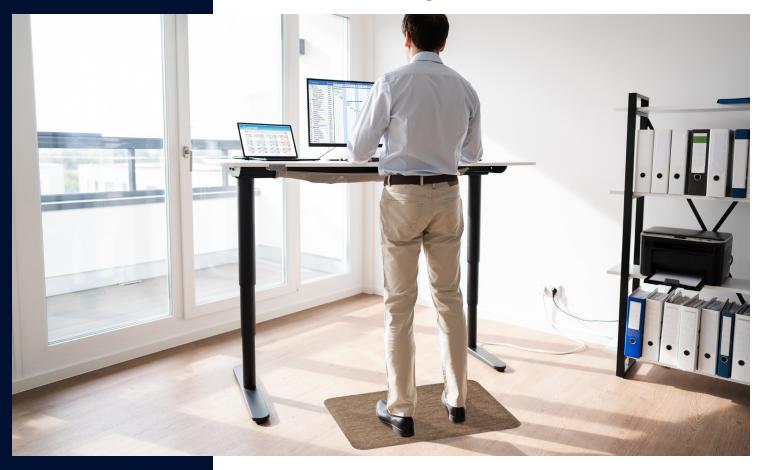

- **Comfortable** Polyurethane cushion runs edge-to-edge and provides excellent antifatigue properties to alleviate pain from extended standing; overall mat thickness is ¾"
- **Durable** PET fabric surface is permanently bonded to a durable rubber layer that makes the mat resistant to punctures from high heels
- Safe Features beveled edges, providing a seamless transition from floor to mat; edges will not crack or curl
- Stain Resistant PET fabric is naturally stain resistant, making it easy to remove stains from the mat
- Eco-Friendly The PET fabric surface is made from at least 90% recycled content

## **TuffComfort™ Standing Desk Mats**

**Anti-Fatigue Mats • Indoor** 

| Product No. 5230 |                |
|------------------|----------------|
| Size (in.)       | Product Weight |
| 21.75" x 31.75"  | 5 lbs.         |
|                  |                |