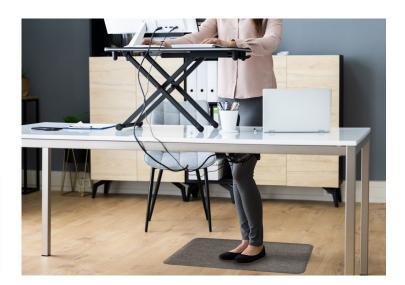

- **Comfortable** Polyurethane cushion runs edge-to-edge and provides excellent antifatigue properties to alleviate pain from extended standing; overall mat thickness is ¾"
- **Durable** PET fabric surface is permanently bonded to a durable rubber layer that makes the mat resistant to punctures from high heels
- Safe Features beveled edges, providing a seamless transition from floor to mat; edges will not crack or curl
- Stain Resistant PET fabric is naturally stain resistant, making it easy to remove stains from the mat
- Eco-Friendly The PET fabric surface is made from at least 90% recycled content

## **TuffComfort™ Standing Desk Mats**

**Anti-Fatigue Mats • Indoor** 

| Product No. 5230 |                |
|------------------|----------------|
| Size (in.)       | Product Weight |
| 21.75" x 31.75"  | 5 lbs.         |
|                  |                |